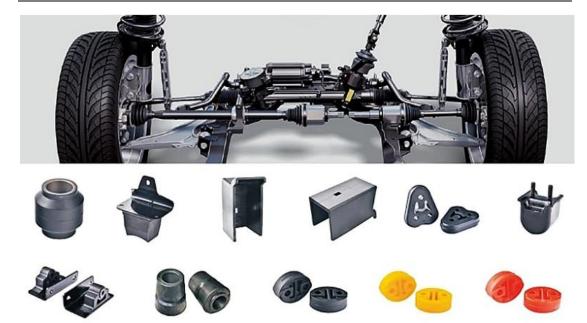

## **Rubber Parts:**

**Black rubber parts shockproof suspension** system refers to a connecting structural system between the body, frame and wheel, and this structural system contains shock absorber, suspension spring, anti-tilt bar, suspension secondary beam, lower control arm, longitudinal bar, steering knuckle arm, rubber bushing and connecting rod and other components.

When the car driving on the road because of the ground changes and vibration and impact, some of the impact force will be absorbed by the tire, but the vast majority of the suspension device between the tire and the body to absorb.