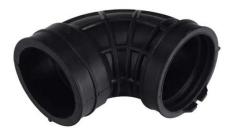

## Automotive Car Engine Parts Molded Elbow EPDM Rubber Hose Air Intake Hose

Automotive Car Engine Parts Molded Elbow EPDM Rubber Hose Air Intake Hose are available in a variety of sizes and specifications to meet different needs. They are ideal for general purpose applications requiring flexible and durable hoses. EPDM hoses are suitable for air and water applications and can withstand a variety of automotive ventilation ducts. It is also resistant to heat, ozone and weather.

## Product Feature AND Application of the Automotive Car Engine Parts Molded Elbow EPDM Rubber Hose Air Intake Hose:

Automotive Car Engine Parts Molded Elbow EPDM Rubber Hose Air Intake Hose is resistant to ozone, heat, and many chemicals. It is widely used in automotive applications. This material is resistant to wear and corrosion. It is available in a variety of colors, including black, red, blue and yellow. It also has different lengths..