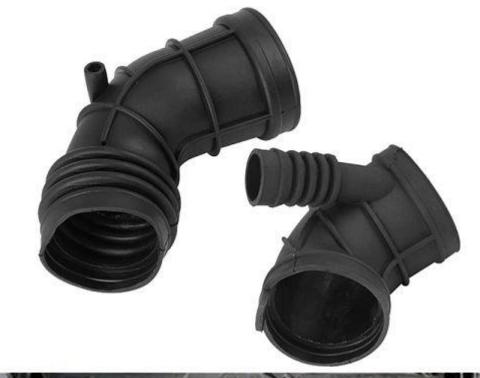

## Automotive Car Engine Parts Molded Elbow EPDM Rubber Hose Air Intake Hose

Automotive Car Engine Parts Molded Elbow EPDM Rubber Hose Air Intake Hose are available in a variety of sizes and specifications to meet different needs. They are ideal for general purpose applications requiring flexible and durable hoses. EPDM hoses are suitable for air and water applications and can withstand a variety of automotive ventilation ducts. It is also resistant to heat, ozone and weather.

## Product Feature AND Application of the Automotive Car Engine Parts Molded Elbow EPDM Rubber Hose Air Intake Hose:

Automotive Car Engine Parts Molded Elbow EPDM Rubber Hose Air Intake Hose is resistant to ozone, heat, and many chemicals. It is widely used in automotive applications. This material is resistant to wear and corrosion. It is available in a variety of colors, including black, red, blue and yellow. It also has different lengths..