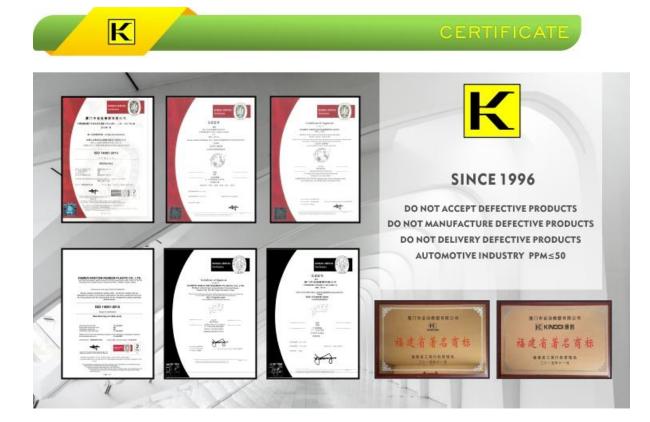

Product Parameter of the Automotive Car Engine Parts Molded Elbow EPDM Rubber Hose Air Intake Hose:

(1) Product name: Automotive Car Engine Parts Molded Elbow EPDM Rubber Hose Air Intake Hose

(2) Material: EPDM NBR Silicon or Can Custom
(3) Logo: Can Custom
(4) Size: Can Custom
(5) Can Custom: Black or custom
(6) Application: Automotive
(7) Certifications: IATF16949 ,ISO14001:2015,ROHS,CMC, etc
(8) Delivery: 30 -50days after sample confirmation
(9) Sample: 25-30 days
(10) Payment: 30% deposit, 70% payment before shipment
(11) Package: PE bags, Cartons,Pallet
(12) Payment Terms: T/T,L/C and so on.